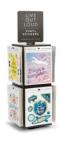

## RECOMMENDED PLACEMENT FOR 96-STICKER COUNTER DISPLAY PACKAGE

For best sell-through results, the styles in this package have been preorganized for you by color and visual appearance. Simply replicate the schematic shown below.

## This package should contain:

1 metal fixture in dark espresso96 stickers (12 each of 8 designs)Display assembly directions (included)

ITEM NO. 8026 \$192.00