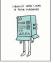

#### RECOMMENDED PLACEMENT FOR 48-POCKET FLOOR DISPLAY PACKAGE

For best sell-through results, the 48 styles in this package have been preorganized for you by category, color, and visual appearance. Muchly Simply replicate the schematic shown below.

This package should contain: one 48-pocket metal card fixture in dark espresso, 576 cards and envelopes (12 each of 48 different cards), 48 reorder cards, display assembly directions, and one header card.