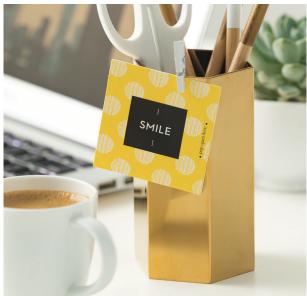

## WAYS TO SHARE THOUGHTFULLS

- Tuck one inside a handwritten letter
- Place one on a nightstand or pillow
- · Leave one on a desk or someone's work space
- · Attach one to a bouquet of flowers