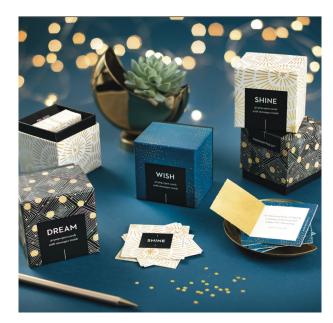

## THOUGHTFULLS POP-OPEN CARDS

**OUR EVER-POPULAR THOUGHTFULLS** pop-open cards offer wonderful ways to uplift and delight. Each box includes 30 unique hidden messages, for 30 opportunities to share hope, positivity, and inspiration with those around you.

This season, our entire ThoughtFulls collection has a brand-new look! You'll also find an insert with ideas on how to use these little cards to spread kindness wherever you are.

- Box: 2.25"W x 2.5"H x 2.5"D
- Cards: 2.25"W x 2.25"H
- Sold in 6's | \$4.00 each