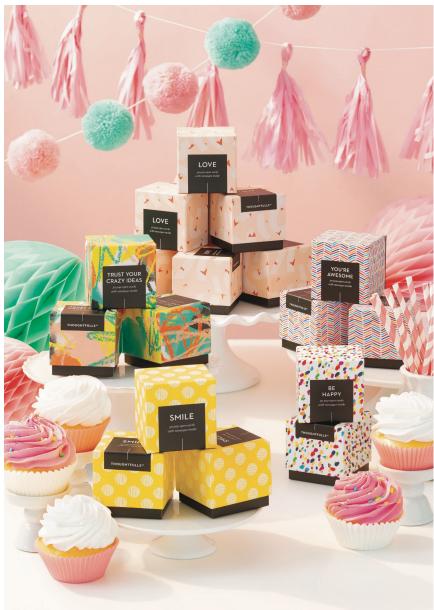

## THOUGHTFULLS POP-OPEN CARDS

**OUR EVER-POPULAR THOUGHTFULLS** pop-open cards offer wonderful ways to uplift and delight. Each box includes 30 unique hidden messages, for 30 opportunities to share hope, positivity, and inspiration with those around you.

This season, our entire ThoughtFulls collection has a brand-new look! You'll also find an insert with ideas on how to use these little cards to spread kindness wherever you are.

- Box: 2.25"W x 2.5"H x 2.5"D
- Cards: 2.25"W x 2.25"H
- Sold in 6's | \$4.00 each